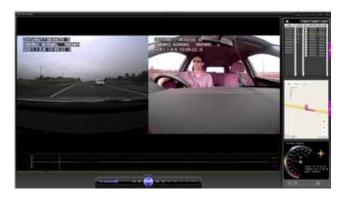

Capture information for insurance purposes, peace of mind or monitoring personal, corporate or emergency vehicles. Integrated GPS tracking circuitry captures travel path as well as rates of speed and date / time. The combination of dual view video, audio, and GPS playback simultaneously creates an synergistic information source resulting in an almost irrefutable source of evidence of driving history.

### **Features**

- Exterior & Interior View Video Camera
- GPS Data Logging
- Supports up to 64 GB SD Card
- Tamper Resistant SD Card Slot Cover
- Time & Date Stamp
- Interior Audio Recording & IR LEDs
- Video Output Port
- Speed Logging & G-Force Monitoring
- Occurrence Report Feature (PC Viewer)