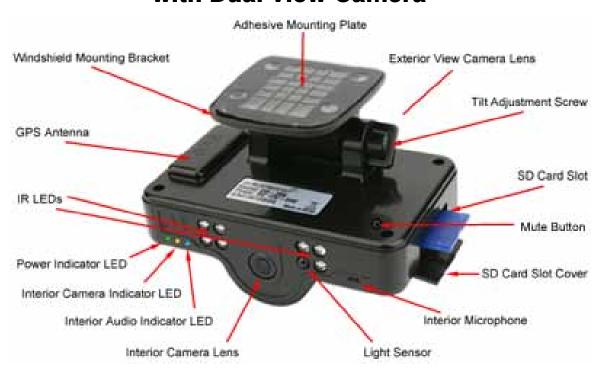

### SVSCDR210

**Black Box Vehicle Recorder** with Dual View Camera

Introducing the Drive Proof Advanced Vehicle Camera - This Vehicle Black Box Vehicle Camera simultaneously captures both front and interior views (dual view camera) as well as audio, GPS data and G-Force monitoring. This 2nd generation in car camera system provides video evidence with dual view cameras.

### **Features**

- Exterior & Interior View Video Camera
- GPS Data Logging
- Supports up to 64 GB SD Card
- Tamper Resistant SD Card Slot Cover
- Time & Date Stamp
- Interior Audio Recording & IR LEDs
- Video Output Port
- Speed Logging & G-Force Monitoring
- Occurrence Report Feature (PC Viewer)