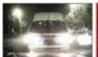

#### WDR (Wide Dynamic Range)

The WDR sensor adjusts to show dark areas without the loss of video clarity providing a clean image without glare.

Normal

Normal

**WDR** 