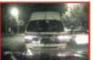

#### WDR (Wide Dynamic Range)

The WDR sensor adjusts to show dark areas without the loss of video clarity providing a clean image without glare.

Normal

Normal

**WDR** 