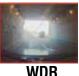

#### WDR (Wide Dynamic Range)

The WDR sensor adjusts to show dark areas without the loss of video clarity providing a clean image without glare.

Normal

Normal

**WDR** 