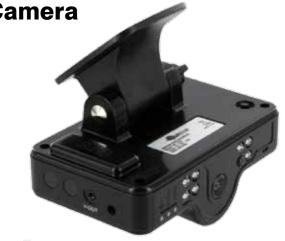

### SVSCDR210

**Black Box Vehicle Recorder** with Dual View Camera

Introducing the Drive Proof Advanced Vehicle Camera - This Vehicle Black Box Vehicle Camera simultaneously captures both front and interior views (dual view camera) as well as audio, GPS data and G-Force monitoring. This 2nd generation in car camera system provides video evidence with dual view cameras.

The interior view camera offers infrared lighting for low light conditions. Supports up to 64 GB SD cards with an added lock system for security. The SVSCDR210 is a complete vehicle monitoring solution in a compact user friendly device.

### **Features**

- Exterior & Interior View Video Camera
- GPS Data Logging
- Supports up to 64 GB SD Card
- Tamper Resistant SD Card Slot Cover
- Time & Date Stamp
- Interior Audio Recording & IR LEDs
- Video Output Port
- Speed Logging & G-Force Monitoring
- Occurrence Report Feature (PC Viewer)